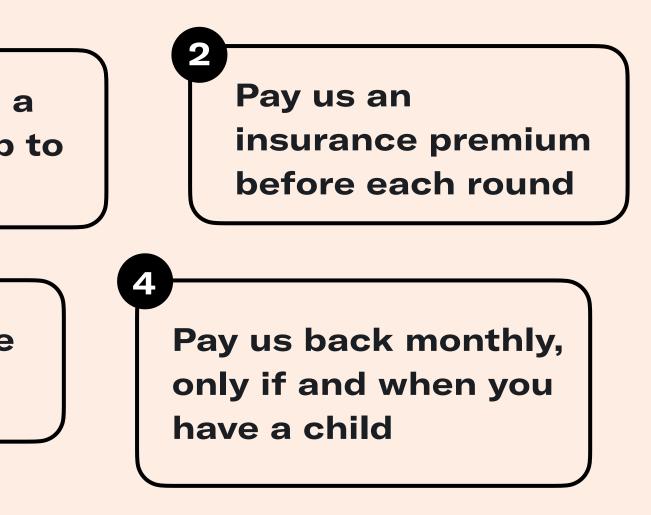

### How does it compare to refunds program and multi cycle packages?

**1. All medications are** included

2. No upfront costs, no refund

Pay back monthly, when you have a child. If you don't, pay no more.

**3. You don't pay for the** rounds you don't use

Only pay back what you incurred.

We fix the cost of medication in advance.

### **Example of a 6 round plan**

#### **Insurance premium\***

to start a fresh cycle

£680

£1,500

to start a frozen cycle

### **Monthly repayment**

#### If you have a child

from

£250/month

- ✓ Pay for the rounds you went through
- ✓ 0% interest for 12 months

\*Premiums are personalised to each patient, the figures shown above are for representative purposes